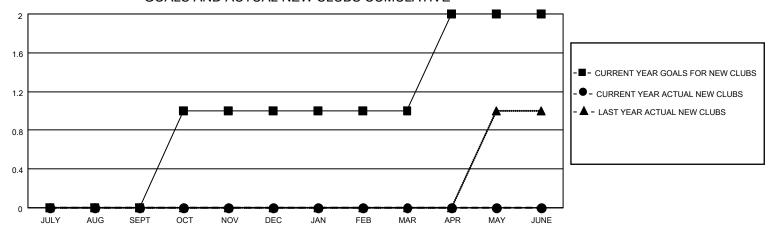

## District 34 B

| Clubs                 |               |           |               | Members               |                        |                         |                                                    |
|-----------------------|---------------|-----------|---------------|-----------------------|------------------------|-------------------------|----------------------------------------------------|
| RESULTS FOR 2022-2023 |               |           |               | RESULTS FOR 2022-2023 |                        |                         |                                                    |
| QUARTER               | NEW CLUB GOAL | NEW CLUBS | DROPPED CLUBS | QUARTER MEME          | BER GROWTH NET<br>GOAL | MEMBER GROWTH<br>ACTUAL | DROPPED<br>MEMBERS ACTUAL<br>(including transfers) |
| JULY/AUG/SEPT         | 0             | 0         | 1             | JULY/AUG/SEPT         | 10                     | 29                      | 23                                                 |
| OCT/NOV/DEC           | 1             | 0         | 0             | OCT/NOV/DEC           | 10                     | 13                      | 1                                                  |
| JAN/FEB/MAR           | 0             | 0         | 0             | JAN/FEB/MAR           | 10                     | 0                       | 0                                                  |
| APR/MAY/JUNE          | 1             | 0         | 0             | APR/MAY/JUNE          | 20                     | 0                       | 0                                                  |

### GOALS AND ACTUAL NEW CLUBS CUMULATIVE