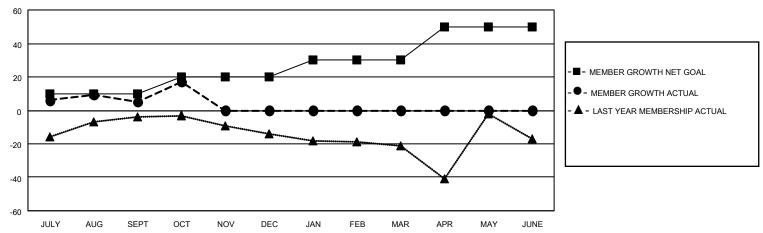

## District 34 B

| Clubs                 |               |           |               | Members               |                        |                         |                                                    |
|-----------------------|---------------|-----------|---------------|-----------------------|------------------------|-------------------------|----------------------------------------------------|
| RESULTS FOR 2022-2023 |               |           |               | RESULTS FOR 2022-2023 |                        |                         |                                                    |
| QUARTER               | NEW CLUB GOAL | NEW CLUBS | DROPPED CLUBS | QUARTER MEME          | BER GROWTH NET<br>GOAL | MEMBER GROWTH<br>ACTUAL | DROPPED<br>MEMBERS ACTUAL<br>(including transfers) |
| JULY/AUG/SEPT         | 0             | 0         | 1             | JULY/AUG/SEPT         | 10                     | 29                      | 23                                                 |
| OCT/NOV/DEC           | 1             | 0         | 0             | OCT/NOV/DEC           | 10                     | 13                      | 1                                                  |
| JAN/FEB/MAR           | 0             | 0         | 0             | JAN/FEB/MAR           | 10                     | 0                       | 0                                                  |
| APR/MAY/JUNE          | 1             | 0         | 0             | APR/MAY/JUNE          | 20                     | 0                       | 0                                                  |

### GOALS AND ACTUAL MEMBERS CUMULATIVE

| DROPPED CLUBS: 1 |    | 15 CLUBS OF 37 ADDED 1 OR<br>MORE NEW MEMBERS | GENDER DISTRIBUTION                |              |  |
|------------------|----|-----------------------------------------------|------------------------------------|--------------|--|
|                  |    | WORL NEW WEINBERG                             | MALE                               | 546 (68.77%) |  |
|                  |    |                                               | FEMALE                             | 248 (31.23%) |  |
| DROPPED MEMBERS  |    |                                               | NON BINARY                         | 0 (0.00%)    |  |
|                  |    |                                               | PREFER NOT TO ANSWER 0 (0.00%)     |              |  |
| DECEASED         | 6  |                                               |                                    | ,            |  |
| CLUB CANCELLED   | 0  | CLICK HERE FOR CUMULATIVE                     | TOTAL FAMILY UNIT MEMBERS          | 113          |  |
| OTHER            | 18 | MEMBERSHIP DATA                               |                                    |              |  |
| TOTAL            | 24 |                                               | FAMILY MEMBERS PAYING HALF DUES 58 |              |  |
|                  |    |                                               |                                    |              |  |